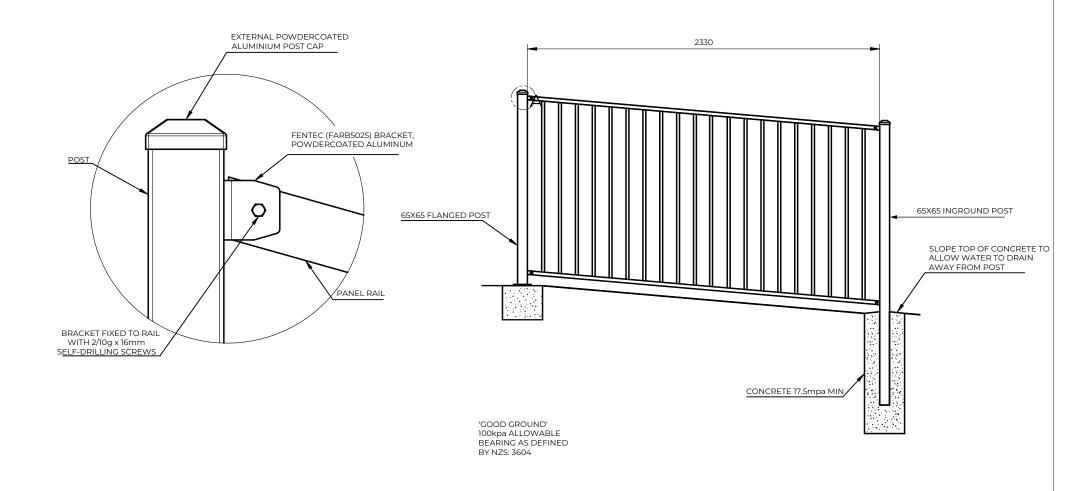

| <b>=</b> Fentec                                                                                  |            |  |         | Barrier RAKING Panel<br>1200mm<br>FARRP1224                                         | Rail profile   | 50x25 aluminium RHS with R3 radius on corners | Bracket fixing | External aluminium bracket                                            |
|--------------------------------------------------------------------------------------------------|------------|--|---------|-------------------------------------------------------------------------------------|----------------|-----------------------------------------------|----------------|-----------------------------------------------------------------------|
| Terranota Ltd. P.O. Box 1703 Invercargill 1703 Telephone: 0800 002 725 Email: sales@fentec.co.nz |            |  |         |                                                                                     | Picket profile | 19x19 aluminium SHS with R3 radius on corners | Post caps      | External plastic caps (standard) or internal plastic caps (optional)  |
| Website: www.fentec.co.nz  Size Date issued Rev DO NOT SCALE                                     |            |  |         |                                                                                     |                |                                               | Flanged post   | 65x65x1300mm (125mm square flange) M12 fixings (FAF6513) or (FAF6613) |
| Å4                                                                                               | 2023-03-31 |  | DRAWING | Retaining Walls, please refer to our Producer Statments, for further specifications | Panel length   | 2330x1200mm                                   |                | 65x65x]900mm                                                          |
| Sheet<br>1 of 1                                                                                  |            |  |         | UNLESS OTHERWISE SPECIFIED, DIMENSIONS ARE IN MILLIMETERS                           |                | ZSSONIZOSTITI                                 | Inground post  | (FAP6518) or (FAF6618)                                                |